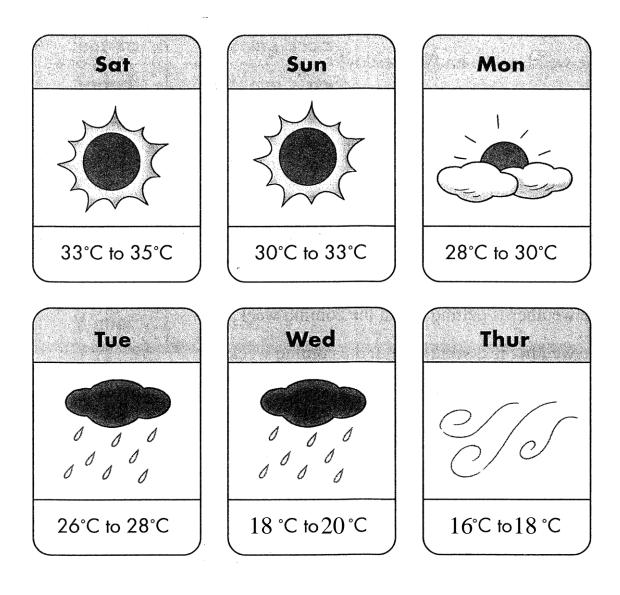

A. Today is Saturday. Bibi wakes up early in the morning.

She is now watching the weather report.

Read the weather report below.

Choose the best answer by blackening the circle.

- 1. What is the weather like on Saturday and Sunday?
- $\bigcirc$  B. rainy  $\bigcirc$  C. cloudy  $\bigcirc$  D. windy 🗧 A. sunny 2. On which day is the weather cool? O B. Monday ○ A. Sunday ○ C. Tuesday D. Thursday 3. What is the weather like on Wednesday?  $\bigcirc$  A. sunny and rainy  $\bigcirc$  B. hot and rainy C. cool and rainy O D. windy and rainy 4. Which of the following sentences is true?  $\bigcirc$  A. The weather is getting hot in the coming week. B. The weather is getting cool in the coming week. ○ C. It is windy on Wednesday.  $\bigcirc$  D. It is rainy on Monday. 5. Bibi wants to go swimming. On which days can Bibi go
- A. Saturday and Tuesday. B. Saturday and Sunday.

swimming?

- C. Sunday and Tuesday. D. Wednesday and Thursday.
  - P.2