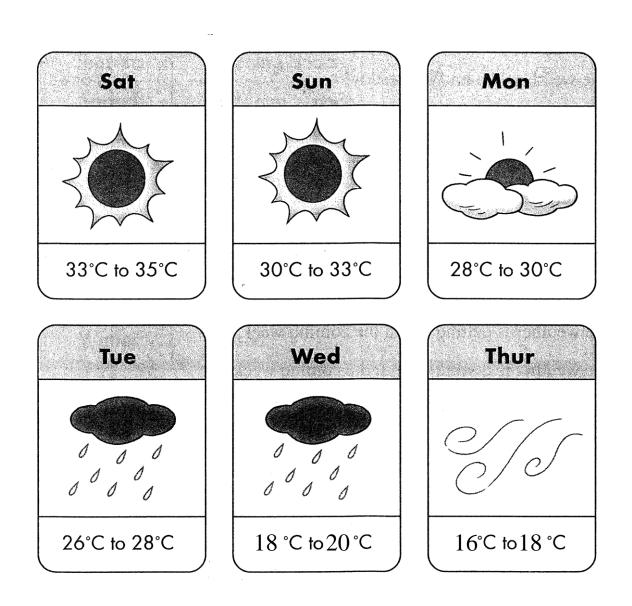

A. Today is Saturday. Bibi wakes up early in the morning.
She is now watching the weather report.

Read the weather report below.

| Choose the best answer by blo                                               | ackening the circle.   |  |  |  |
|-----------------------------------------------------------------------------|------------------------|--|--|--|
| 1. What is the weather like on                                              | Saturday and Sunday?   |  |  |  |
| ○ A. sunny ○ B. rainy                                                       | ○ C. cloudy ○ D. windy |  |  |  |
| 2. On which day is the weather cool?                                        |                        |  |  |  |
| ○ A. Sunday                                                                 | O B. Monday            |  |  |  |
| ○ C. Tuesday                                                                | O D. Thursday          |  |  |  |
| 3. What is the weather like on Wednesday?                                   |                        |  |  |  |
| <ul><li>A. sunny and rainy</li></ul>                                        | ○ B. hot and rainy     |  |  |  |
| ○ C. cool and rainy                                                         | O. D. windy and rainy  |  |  |  |
| 4. Which of the following sentences is true?                                |                        |  |  |  |
| $\bigcirc$ A. The weather is getting hot in the coming week.                |                        |  |  |  |
| $\bigcirc$ B. The weather is getting cool in the coming week.               |                        |  |  |  |
| $\bigcirc$ C. It is windy on Wednesday.                                     |                        |  |  |  |
| ○ D. It is rainy on Monday.                                                 |                        |  |  |  |
| 5. Bibi wants to go swimming. On which days can Bibi go                     |                        |  |  |  |
| swimming?                                                                   |                        |  |  |  |
| ○ A. Saturday and Tuesday. ○ B. Saturday and Sunday.                        |                        |  |  |  |
| <ul> <li>C. Sunday and Tuesday.</li> <li>D. Wednesday and Thursd</li> </ul> |                        |  |  |  |