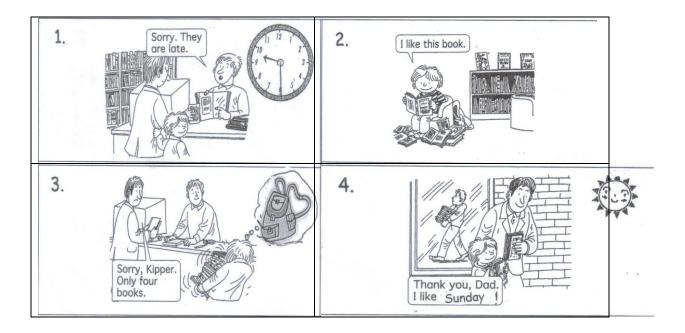

A. Jacky reads a comic on the newspaper. Read the comic and blacken the correct answers.

- 1. In picture 1, when do Kipper and his father go to the library?
- O A. 8:15 am

B. 9:30 am

O C. 10:30 am

- O D. 11:15 am
- 2. In picture 1, what does Kipper's father want to do? He wants
- to \_\_\_\_.
  A. eat

B. return the books

O C. make models

O D. watch TV

| 3. What is the weather like?                                    |            |              |   |    |                  |  |
|-----------------------------------------------------------------|------------|--------------|---|----|------------------|--|
|                                                                 | A.         | Sunny        | 0 | В. | Rainy            |  |
| 0                                                               | <i>C</i> . | Cloudy       | 0 | D. | Windy            |  |
| 4. In picture 3, Kipper wants to get histo carry all the books. |            |              |   |    |                  |  |
| _                                                               |            | s.<br>food   | • | R  | school bag       |  |
|                                                                 |            | umbrella     |   |    | sunglasses       |  |
| 5. In picture 4, Kipper says, 'I like Sunday!' Why?             |            |              |   |    |                  |  |
|                                                                 | •          | No school.   |   |    | The book is new. |  |
| 0                                                               | C.         | It is sweet. | 0 | D. | Late to school.  |  |