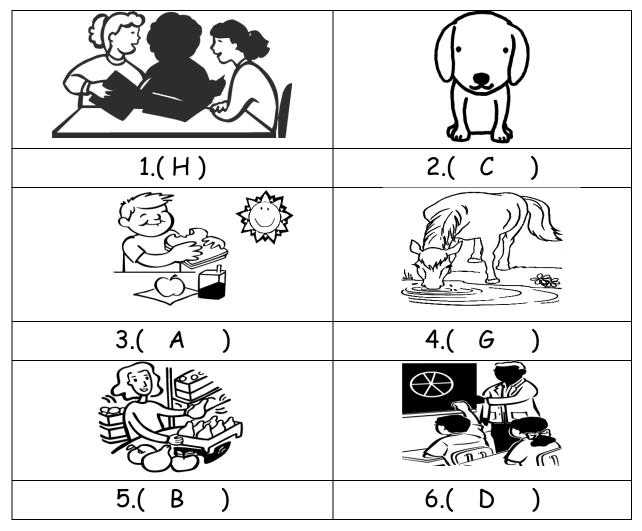

Read the following table and look at the pictures. Put the correct letters in each brackets.

| A | Having breakfast         |  |  |
|---|--------------------------|--|--|
| В | Doing shopping           |  |  |
| С | Bobby, my lovely dog     |  |  |
| D | Learning Maths at school |  |  |
| E | Beautiful places         |  |  |
| F | Having dinner            |  |  |
| G | The horse is drinking    |  |  |
| Н | Reading with friends     |  |  |